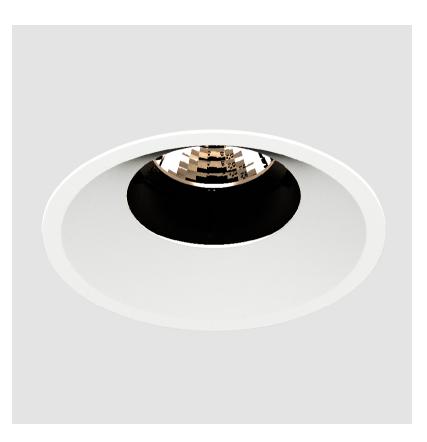

#### GENERAL ries Ric

| GENERAL                                                                                                                                                                                     |
|---------------------------------------------------------------------------------------------------------------------------------------------------------------------------------------------|
| Series: Bioniq                                                                                                                                                                              |
| Subseries: Bioniq Round Semi Adjustable                                                                                                                                                     |
| Brand: Prolicht                                                                                                                                                                             |
| Division: Architectural                                                                                                                                                                     |
| Mounting Type: Trimless                                                                                                                                                                     |
| Mounting Location: Ceiling                                                                                                                                                                  |
| Subcategory: Downlight                                                                                                                                                                      |
| PHYSICAL                                                                                                                                                                                    |
| Shape: Round                                                                                                                                                                                |
| Diameter (mm): 107                                                                                                                                                                          |
| Diameter (in): 4 <sup>3</sup> / <sub>16</sub>                                                                                                                                               |
| Height (mm): 112                                                                                                                                                                            |
| Height (in): $4\frac{1}{16}$                                                                                                                                                                |
| Ceiling Thickness (mm): 10 / 12.5 / 15 / 25                                                                                                                                                 |
| Ceiling Thickness (in): 3/8 or 1/2 or 9/16 or 1                                                                                                                                             |
| Min. Recessing Depth (mm): 130                                                                                                                                                              |
| Min. Recessing Depth (in): $5\frac{1}{8}$                                                                                                                                                   |
| Light Distribution: Adjustable / Downlight                                                                                                                                                  |
| Weight (kg): 0.621                                                                                                                                                                          |
| Weight (lbs): 1.37                                                                                                                                                                          |
| Fixture Finish: SSR / BKV / CWI / CRY / HAB / UFT / ITA / RUA / FTG / MYG /<br>LOD / PUS / FRO / FUP / KIA / POP / BLS / SPG / MEY / GOH / GUM / CHC /<br>COM / ABZ / JAG / OBR / MOS / ROR |
| Fixture Material: Aluminum Die Cast                                                                                                                                                         |
| Cut-out Measurements: 🛛 111mm / 4 3/8"                                                                                                                                                      |
| Upon Request: Unique Ceiling Thickness                                                                                                                                                      |
| ELECTRICAL                                                                                                                                                                                  |
| Lamp Type: LED (Zhaga Standard)                                                                                                                                                             |
| Input Wattage (W): 15.5                                                                                                                                                                     |
| Total Output Wattage (W): 14.5                                                                                                                                                              |
| Dimming: Tri-Mode (Non-Dimming and Phase Dimming (120Vac only)                                                                                                                              |
| and 0-10V Dimming)                                                                                                                                                                          |
| Driver Included: No                                                                                                                                                                         |
| Driver Location: Recessed Housing                                                                                                                                                           |
| Driver Type: Constant Current - Universal                                                                                                                                                   |
| Driver Class: Class 2                                                                                                                                                                       |
| Housing: See components                                                                                                                                                                     |
| Input Voltage (V): 120 - 277                                                                                                                                                                |
| Constant Current (MA): 500                                                                                                                                                                  |
| LED                                                                                                                                                                                         |
| Number of LEDs: 1                                                                                                                                                                           |

| Adju | ıstabil | lity: F | lot | atio | nal 3 | 355°; | ; T | ilt : | 10° |  |
|------|---------|---------|-----|------|-------|-------|-----|-------|-----|--|
|      | -       |         | ~   |      |       |       |     |       |     |  |