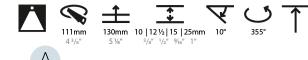

#### GENERAL ries Ric

| GENERAL                                                                                                                                                                                     |
|---------------------------------------------------------------------------------------------------------------------------------------------------------------------------------------------|
| Series: Bioniq                                                                                                                                                                              |
| Subseries: Bioniq Round Semi Adjustable                                                                                                                                                     |
| Brand: Prolicht                                                                                                                                                                             |
| Division: Architectural                                                                                                                                                                     |
| Mounting Type: Trimless                                                                                                                                                                     |
| Mounting Location: Ceiling                                                                                                                                                                  |
| Subcategory: Downlight                                                                                                                                                                      |
| PHYSICAL                                                                                                                                                                                    |
| Shape: Round                                                                                                                                                                                |
| Diameter (mm): 107                                                                                                                                                                          |
| Diameter (in): 4 <sup>3</sup> / <sub>16</sub>                                                                                                                                               |
| Height (mm): 112                                                                                                                                                                            |
| Height (in): $4\frac{1}{16}$                                                                                                                                                                |
| Ceiling Thickness (mm): 10 / 12.5 / 15 / 25                                                                                                                                                 |
| Ceiling Thickness (in): 3/8 or 1/2 or 9/16 or 1                                                                                                                                             |
| Min. Recessing Depth (mm): 130                                                                                                                                                              |
| Min. Recessing Depth (in): $5\frac{1}{8}$                                                                                                                                                   |
| Light Distribution: Adjustable / Downlight                                                                                                                                                  |
| Weight (kg): 0.621                                                                                                                                                                          |
| Weight (lbs): 1.37                                                                                                                                                                          |
| Fixture Finish: SSR / BKV / CWI / CRY / HAB / UFT / ITA / RUA / FTG / MYG /<br>LOD / PUS / FRO / FUP / KIA / POP / BLS / SPG / MEY / GOH / GUM / CHC /<br>COM / ABZ / JAG / OBR / MOS / ROR |
| Fixture Material: Aluminum Die Cast                                                                                                                                                         |
| Cut-out Measurements: 🛛 111mm / 4 3/8"                                                                                                                                                      |
| Upon Request: Unique Ceiling Thickness                                                                                                                                                      |
| ELECTRICAL                                                                                                                                                                                  |
| Lamp Type: LED (Zhaga Standard)                                                                                                                                                             |
| Input Wattage (W): 15.5                                                                                                                                                                     |
| Total Output Wattage (W): 14.5                                                                                                                                                              |
| Dimming: Tri-Mode (Non-Dimming and Phase Dimming (120Vac only)                                                                                                                              |
| and 0-10V Dimming)                                                                                                                                                                          |
| Driver Included: No                                                                                                                                                                         |
| Driver Location: Recessed Housing                                                                                                                                                           |
| Driver Type: Constant Current - Universal                                                                                                                                                   |
| Driver Class: Class 2                                                                                                                                                                       |
| Housing: See components                                                                                                                                                                     |
| Input Voltage (V): 120 - 277                                                                                                                                                                |
| Constant Current (MA): 500                                                                                                                                                                  |
| LED                                                                                                                                                                                         |
| Number of LEDs: 1                                                                                                                                                                           |

| Adju | ıstabil | lity: F | lot | atio | nal 3 | 355°; | ; T | ilt : | 10° |  |
|------|---------|---------|-----|------|-------|-------|-----|-------|-----|--|
|      | -       |         | ~   |      |       |       |     |       |     |  |

### OPTICAL

Reflector°: 20 / 40 / 60 Adjustability: Rotational 355°; Tilt 10°

**RATINGS AND CERTIFICATIONS** Contified Duy Contified for No.

| Certified By: Certified for North American Standards |  |
|------------------------------------------------------|--|
| IP rating: IP20                                      |  |