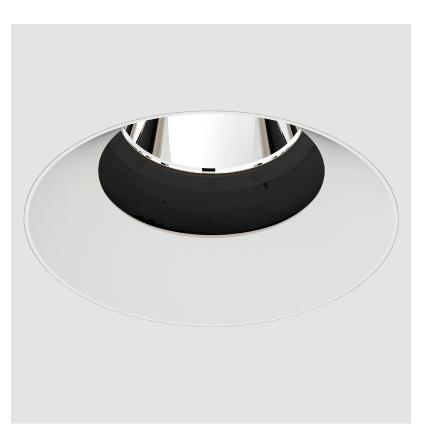

## **BIONIQ ROUND SEMI ADJUSTABLE TRIMLESS**

-

#### GENERAL ries Ric

| GENERAL                                                                                                                                                                                     |
|---------------------------------------------------------------------------------------------------------------------------------------------------------------------------------------------|
| Series: Bioniq                                                                                                                                                                              |
| Subseries: Bioniq Round Semi Adjustable                                                                                                                                                     |
| Brand: Prolicht                                                                                                                                                                             |
| Division: Architectural                                                                                                                                                                     |
| Mounting Type: Trimless                                                                                                                                                                     |
| Mounting Location: Ceiling                                                                                                                                                                  |
| Subcategory: Downlight                                                                                                                                                                      |
| PHYSICAL                                                                                                                                                                                    |
| Shape: Round                                                                                                                                                                                |
| Diameter (mm): 107                                                                                                                                                                          |
| Diameter (in): 4 <sup>3</sup> / <sub>16</sub>                                                                                                                                               |
| Height (mm): 112                                                                                                                                                                            |
| Height (in): $4\frac{1}{16}$                                                                                                                                                                |
| Ceiling Thickness (mm): 10 / 12.5 / 15 / 25                                                                                                                                                 |
| Ceiling Thickness (in): 3/8 or 1/2 or 9/16 or 1                                                                                                                                             |
| Min. Recessing Depth (mm): 130                                                                                                                                                              |
| Min. Recessing Depth (in): $5\frac{1}{8}$                                                                                                                                                   |
| Light Distribution: Adjustable / Downlight                                                                                                                                                  |
| Weight (kg): 0.621                                                                                                                                                                          |
| Weight (lbs): 1.37                                                                                                                                                                          |
| Fixture Finish: SSR / BKV / CWI / CRY / HAB / UFT / ITA / RUA / FTG / MYG /<br>LOD / PUS / FRO / FUP / KIA / POP / BLS / SPG / MEY / GOH / GUM / CHC /<br>COM / ABZ / JAG / OBR / MOS / ROR |
| Fixture Material: Aluminum Die Cast                                                                                                                                                         |
| Cut-out Measurements: 🛛 111mm / 4 3/8"                                                                                                                                                      |
| Upon Request: Unique Ceiling Thickness                                                                                                                                                      |
| ELECTRICAL                                                                                                                                                                                  |
| Lamp Type: LED (Zhaga Standard)                                                                                                                                                             |
| Input Wattage (W): 15.5                                                                                                                                                                     |
| Total Output Wattage (W): 14.5                                                                                                                                                              |
| Dimming: Tri-Mode (Non-Dimming and Phase Dimming (120Vac only)                                                                                                                              |
| and 0-10V Dimming)                                                                                                                                                                          |
| Driver Included: No                                                                                                                                                                         |
| Driver Location: Recessed Housing                                                                                                                                                           |
| Driver Type: Constant Current - Universal                                                                                                                                                   |
| Driver Class: Class 2                                                                                                                                                                       |
| Housing: See components                                                                                                                                                                     |
| Input Voltage (V): 120 - 277                                                                                                                                                                |
| Constant Current (MA): 500                                                                                                                                                                  |
| LED                                                                                                                                                                                         |
| Number of LEDs: 1                                                                                                                                                                           |