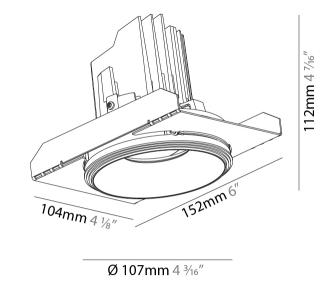

#### GENERAL ries Ric

| GENERAL                                                                                                                                                                                     |
|---------------------------------------------------------------------------------------------------------------------------------------------------------------------------------------------|
| Series: Bioniq                                                                                                                                                                              |
| Subseries: Bioniq Round Semi Adjustable                                                                                                                                                     |
| Brand: Prolicht                                                                                                                                                                             |
| Division: Architectural                                                                                                                                                                     |
| Mounting Type: Trimless                                                                                                                                                                     |
| Mounting Location: Ceiling                                                                                                                                                                  |
| Subcategory: Downlight                                                                                                                                                                      |
| PHYSICAL                                                                                                                                                                                    |
| Shape: Round                                                                                                                                                                                |
| Diameter (mm): 107                                                                                                                                                                          |
| Diameter (in): 4 <sup>3</sup> / <sub>16</sub>                                                                                                                                               |
| Height (mm): 112                                                                                                                                                                            |
| Height (in): $4\frac{1}{16}$                                                                                                                                                                |
| Ceiling Thickness (mm): 10 / 12.5 / 15 / 25                                                                                                                                                 |
| Ceiling Thickness (in): 3/8 or 1/2 or 9/16 or 1                                                                                                                                             |
| Min. Recessing Depth (mm): 130                                                                                                                                                              |
| Min. Recessing Depth (in): $5\frac{1}{8}$                                                                                                                                                   |
| Light Distribution: Adjustable / Downlight                                                                                                                                                  |
| Weight (kg): 0.621                                                                                                                                                                          |
| Weight (lbs): 1.37                                                                                                                                                                          |
| Fixture Finish: SSR / BKV / CWI / CRY / HAB / UFT / ITA / RUA / FTG / MYG /<br>LOD / PUS / FRO / FUP / KIA / POP / BLS / SPG / MEY / GOH / GUM / CHC /<br>COM / ABZ / JAG / OBR / MOS / ROR |
| Fixture Material: Aluminum Die Cast                                                                                                                                                         |
| Cut-out Measurements: 🛛 111mm / 4 3/8"                                                                                                                                                      |
| Upon Request: Unique Ceiling Thickness                                                                                                                                                      |
| ELECTRICAL                                                                                                                                                                                  |
| Lamp Type: LED (Zhaga Standard)                                                                                                                                                             |
| Input Wattage (W): 15.5                                                                                                                                                                     |
| Total Output Wattage (W): 14.5                                                                                                                                                              |
| Dimming: Tri-Mode (Non-Dimming and Phase Dimming (120Vac only)                                                                                                                              |
| and 0-10V Dimming)                                                                                                                                                                          |
| Driver Included: No                                                                                                                                                                         |
| Driver Location: Recessed Housing                                                                                                                                                           |
| Driver Type: Constant Current - Universal                                                                                                                                                   |
| Driver Class: Class 2                                                                                                                                                                       |
| Housing: See components                                                                                                                                                                     |
| Input Voltage (V): 120 - 277                                                                                                                                                                |
| Constant Current (MA): 500                                                                                                                                                                  |
| LED                                                                                                                                                                                         |
| Number of LEDs: 1                                                                                                                                                                           |